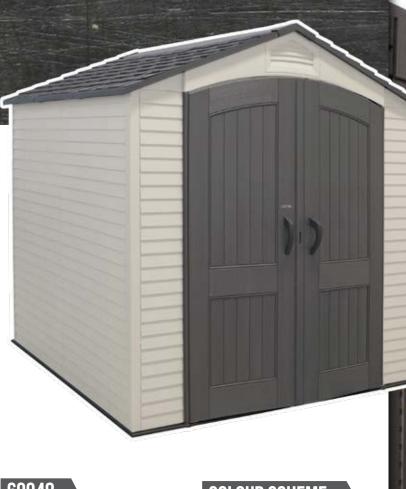

# DURABLE & BUILT TO LAST!

**<b>LOW MAINTENANCE ¾UV PROTECTED ★ HEAVY DUTY CONSTRUCTION** 

CODE: 60048 | 7 X 7

#### 60048

**BASE SIZE** 2.044(w) x 2.044(d) x 2.276m(h)

**DOOR OPENING** 1.377 x 1.917m

The larger model of the 60057 has great storage space and even greater features. The UV protected polyethylene plastic protects the shed from weather damage while being low maintenace - no paint required.

#### **COLOUR SCHEME**

**HEIGHT DIAGRAM** 

- High-density polyethylene plastic and powder-coated steel
- 1 set of double doors with internal spring latch, interior dead bolts, and exterior padlock loop
- Stain-resistant polyethylene plastic flooring, must be supported by a
- 10-year limited warranty