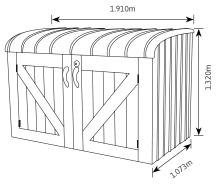

CODE: 60088U | 3 X 6

60088U

**SIZE** 1.911(w) x 1.073(d) x 1.321m(h)

**COLOUR SCHEME** 

GULL GREY/WINDSO

Need more storage space?

Lifetimes Horizontal shed is great for storing your outdoor bins, wood, or even keep valuable items safe from the elements.