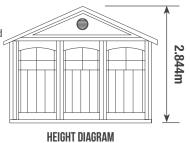

#### 6433

**BASE SIZE** 3.352(w) x 3.352(d) x 2.844m(h)

**DOOR OPENING** 2.743 x 1.981m

#### **COLOUR SCHEME**

GULL GREY/WINDSOR

Got a ride on mower? Looking for that perfect space to do all your DIY projects? Well this is the perfect shed for you, with a huge 2.743 double door opening you have the luxury to place your larger equipment or work on those projects with plenty of space.