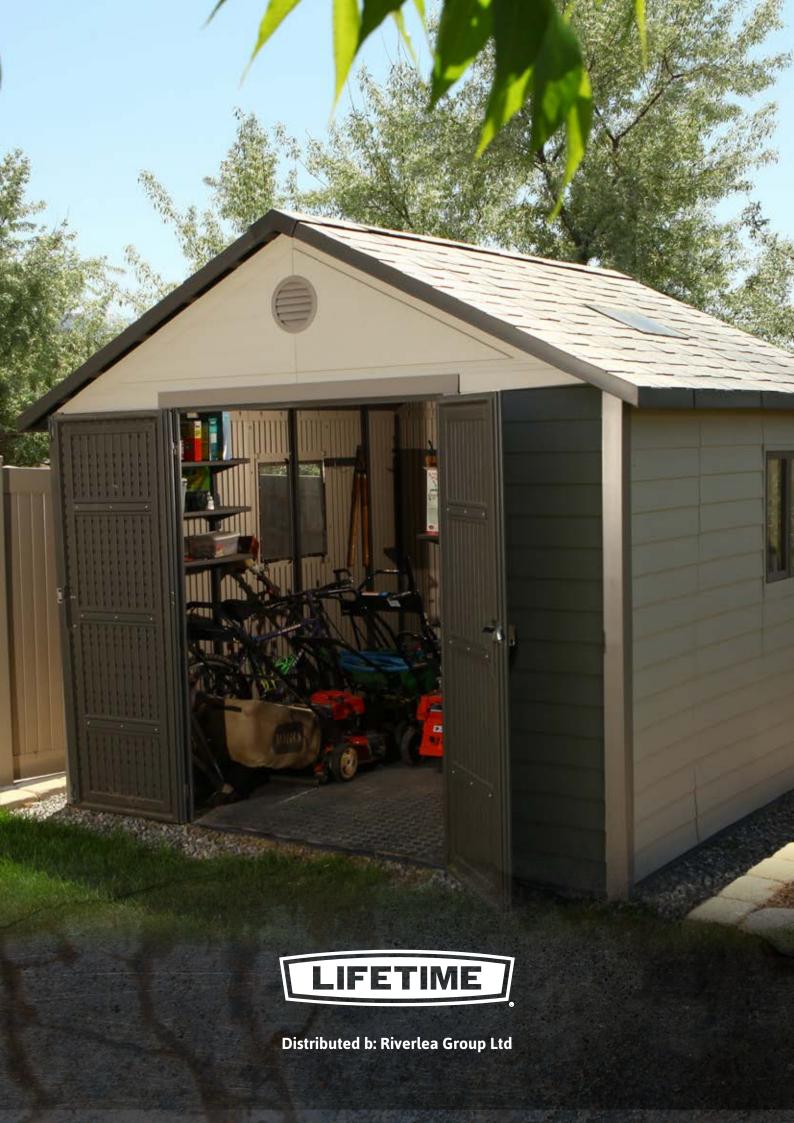

#### **COLOUR SCHEME**

GULL GREY/WINDSOR

Got a ride on mower? Looking for that perfect space to do all your DIY projects? Well this is the perfect shed for you, with a huge 2.743 double door opening you have the luxury to place your larger equipment or work on those projects with plenty of space.