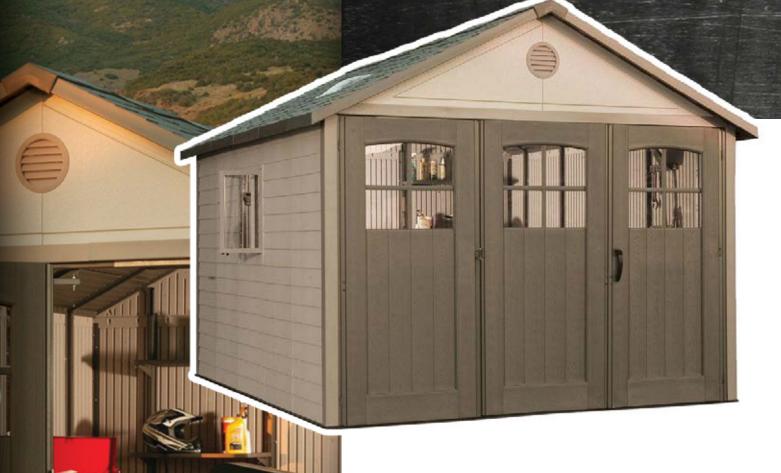

# DURABLE & BUILT TO LAST!

**<b>LOW MAINTENANCE ¾UV PROTECTED ★ HEAVY DUTY CONSTRUCTION** 









CODE: 60048 | 7 X 7



#### 60048

**BASE SIZE** 2.044(w) x 2.044(d) x 2.276m(h)

**DOOR OPENING** 1.377 x 1.917m

The larger model of the 60057 has great storage space and even greater features. The UV protected polyethylene plastic protects the shed from weather damage while being low maintenace - no paint required.





#### **COLOUR SCHEME**



**HEIGHT DIAGRAM** 

- High-density polyethylene plastic and powder-coated steel
- 1 set of double doors with internal spring latch, interior dead bolts, and exterior padlock loop
- Stain-resistant polyethylene plastic flooring, must be supported by a
- 10-year limited warranty











### **OUTDOOR STORAGE SHED**

CODE: 6433 | 11 X 11



#### 6433

**BASE SIZE** 3.352(w) x 3.352(d) x 2.844m(h)

**DOOR OPENING** 2.743 x 1.981m

#### **COLOUR SCHEME**

GULL GREY/WINDSOR

Got a ride on mower? Looking for that perfect space to do all your DIY projects? Well this is the perfect shed for you, with a huge 2.743 double door opening you have the luxury to place your larger equipment or work on those projects with plenty of space.







- · High-density polyethylene plastic and powder-coated steel
- 1 set of double doors with internal spring latch, interior dead bolts, and exterior padlock loop
- Stain-resistant polyethylene plastic flooring ,must be supported by a foundation
- 1 latch-n-lock shatter proof windows with polycarbonate panels that slide open for ventilation
- 10-year limited warranty





CODE: 60088U | 3 X 6



600