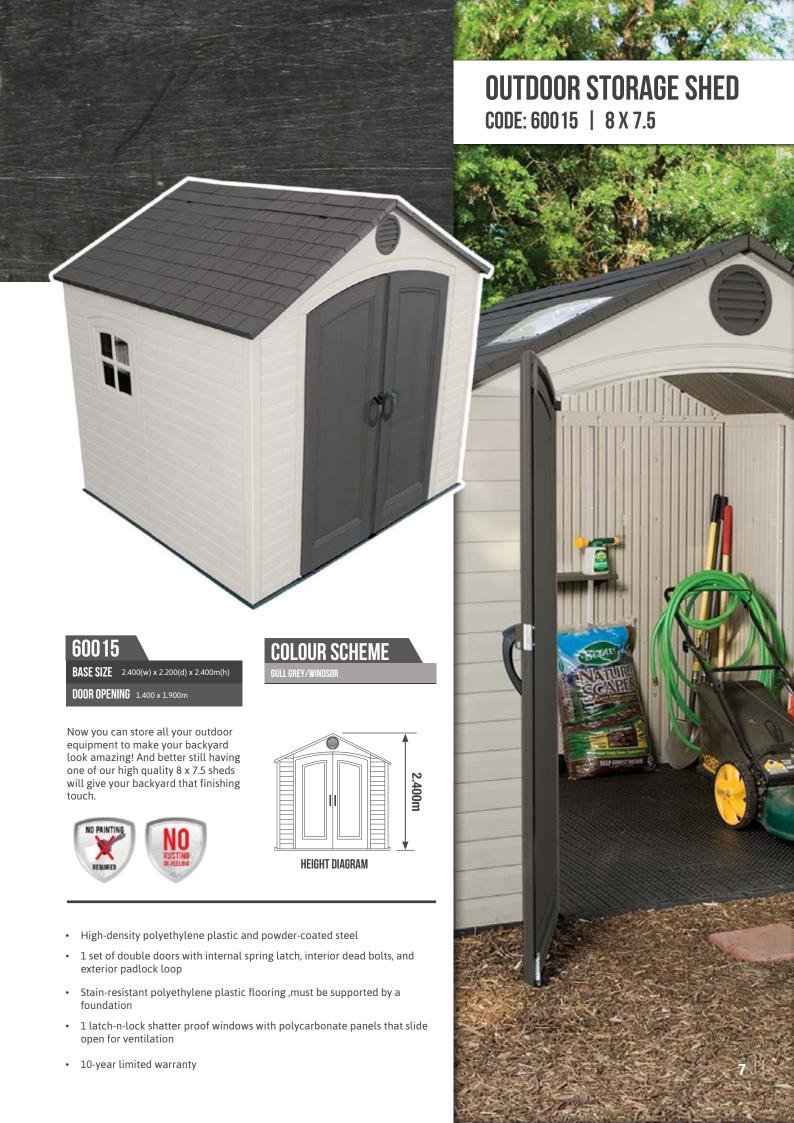

#### 60048

**BASE SIZE** 2.044(w) x 2.044(d) x 2.276m(h)

**DOOR OPENING** 1.377 x 1.917m

The larger model of the 60057 has great storage space and even greater features. The UV protected polyethylene plastic protects the shed from weather damage while being low maintenace - no paint required.

#### **COLOUR SCHEME**

**HEIGHT DIAGRAM** 

- High-density polyethylene plastic and powder-coated steel
- 1 set of double doors with internal spring latch, interior dead bolts, and exterior padlock loop
- Stain-resistant polyethylene plastic flooring, must be supported by a
- 10-year limited warranty