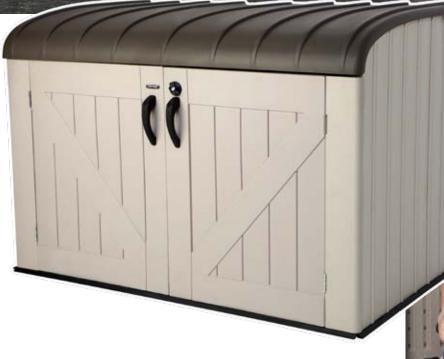

CODE: 60088U | 3 X 6

60088U

**SIZE** 1.911(w) x 1.073(d) x 1.321m(h)

**COLOUR SCHEME** 

GULL GREY/WINDSO

Need more storage space?

Lifetimes Horizontal shed is great for storing your outdoor bins, wood, or even keep valuable items safe from the elements.

- $\bullet \ \mathsf{Double} \ \mathsf{Wall} \ \mathsf{High} \ \mathsf{Density} \ \mathsf{Polyethylene} \ (\mathsf{HDPE}) \ \mathsf{Construction}$
- Lockable Doors
- Controlled Spring Hinge
- $\bullet$  UV protected panels that will not fade, crack or peel
- 5-Year Limited Warranty