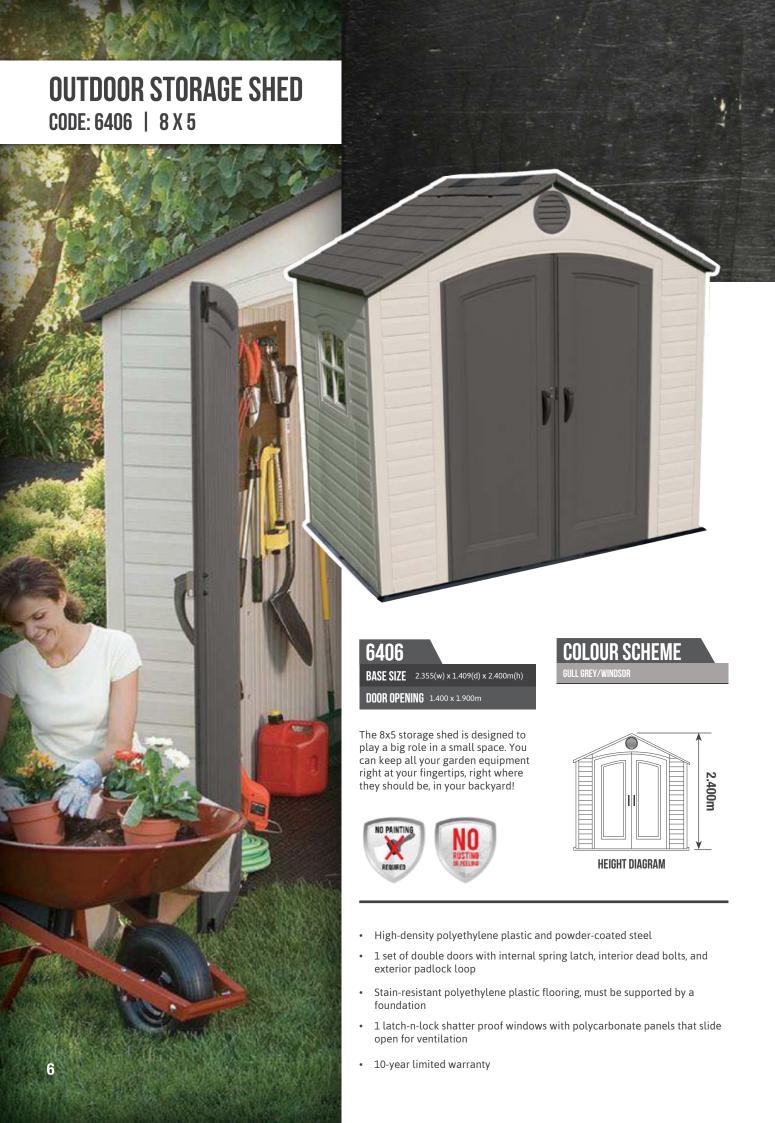

### **OUTDOOR STORAGE SHED**

CODE: 6433 | 11 X 11

#### 6433

**BASE SIZE** 3.352(w) x 3.352(d) x 2.844m(h)

**DOOR OPENING** 2.743 x 1.981m

#### **COLOUR SCHEME**

GULL GREY/WINDSOR

Got a ride on mower? Looking for that perfect space to do all your DIY projects? Well this is the perfect shed for you, with a huge 2.743 double door opening you have the luxury to place your larger equipment or work on those projects with plenty of space.

- · High-density polyethylene plastic and powder-coated steel
- 1 set of double doors with internal spring latch, interior dead bolts, and exterior padlock loop
- Stain-resistant polyethylene plastic flooring ,must be supported by a foundation
- 1 latch-n-lock shatter proof windows with polycarbonate panels that slide open for ventilation
- 10-year limited warranty