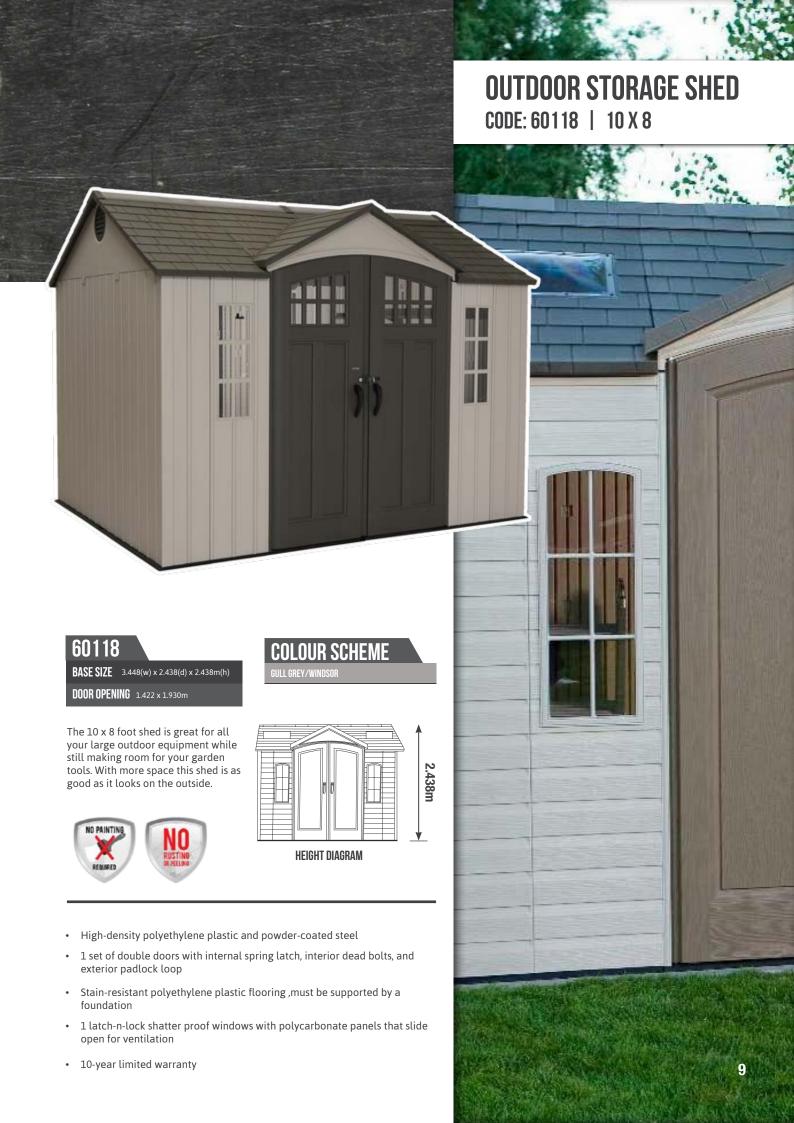

## GET A SHED THAT WILL LAST YOU A





# DURABLE & BUILT TO LAST!

**<b>LOW MAINTENANCE ¾UV PROTECTED ★ HEAVY DUTY CONSTRUCTION** 









CODE: 60048 | 7 X 7



#### 60048

**BASE SIZE** 2.044(w) x 2.044(d) x 2.276m(h)

**DOOR OPENING** 1.377 x 1.917m

The larger model of the 60057 has great storage space and even greater features. The UV protected polyethylene plastic protects the shed from weather damage while being low maintenace - no paint required.





#### **COLOUR SCHEME**



**HEIGHT DIAGRAM** 

- High-density polyethylene plastic and powder-coated steel
- 1 set of double doors with internal spring latch, interior dead bolts, and exterior padlock loop
- Stain-resistant polyethylene plastic flooring, must be supported by a
- 10-year limited warranty











### **OUTDOOR STORAGE SHED**

CODE: 6433 | 11 X 11



#### 6433

**BASE SIZE** 3.352(w) x 3.352(d) x 2.844m(h)

**DOOR OPENING** 2.743 x 1.981m

#### **COLOUR SCHEME**

GULL GREY/WINDSOR

Got a ride on mower? Looking for that perfect space to do all your DIY projects? Well this is the perfect shed for you, with a huge 2.743 double door opening you have the luxury to place your larger equipment or work on those projects with plenty of space.







- · High-density polyethylene plastic and powder-coated steel
- 1 set of double doors with internal spring latch, interior dead bolts, and exterior padlock loop
- Stain-resistant polyethylene plastic flooring ,must be supported by a foundation
- 1 latch-n-lock shatter proof windows with polycarbonate panels that slide open for ventilation
- 10-