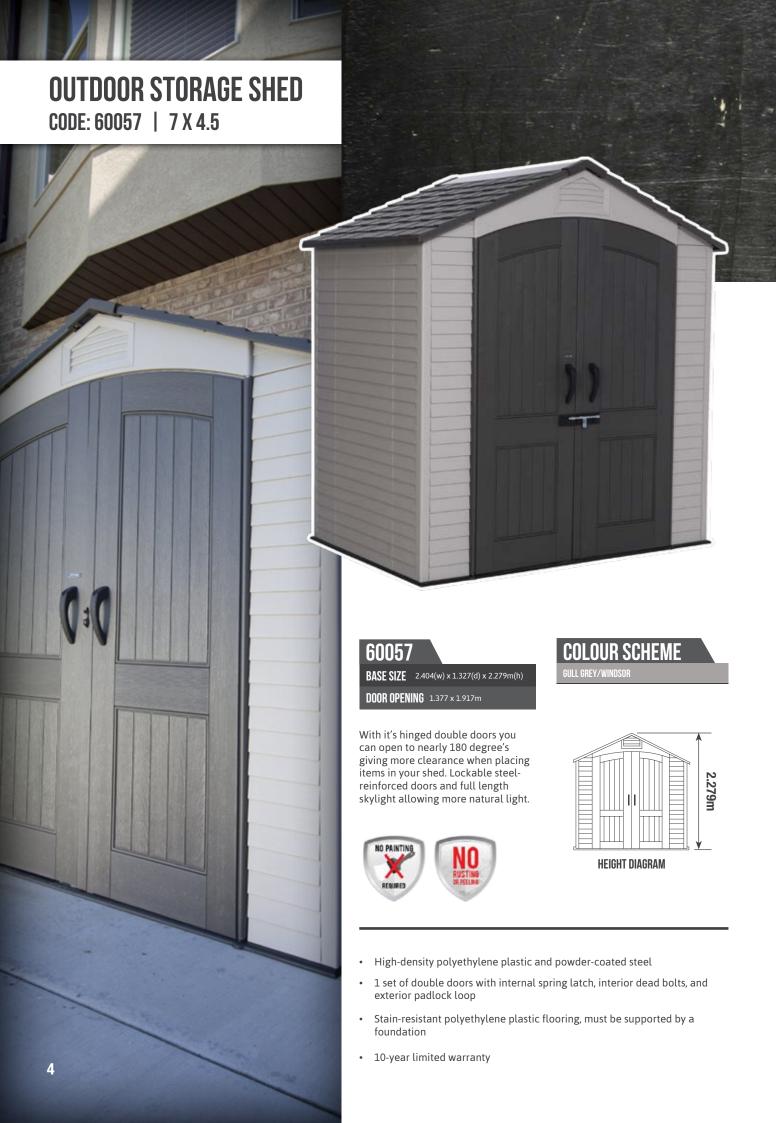

#### 60048

**BASE SIZE** 2.044(w) x 2.044(d) x 2.276m(h)

**DOOR OPENING** 1.377 x 1.917m

The larger model of the 60057 has great storage space and even greater features. The UV protected polyethylene plastic protects the shed from weather damage while being low maintenace - no paint required.

#### **COLOUR SCHEME**

**HEIGHT DIAGRAM** 

- High-density polyethylene plastic and powder-coated steel
- 1 set of double doors with internal spring latch, interior dead bolts, and exterior padlock loop
- Stain-resistant polyethylene plastic flooring, must be supported by a
- 10-year limited warranty