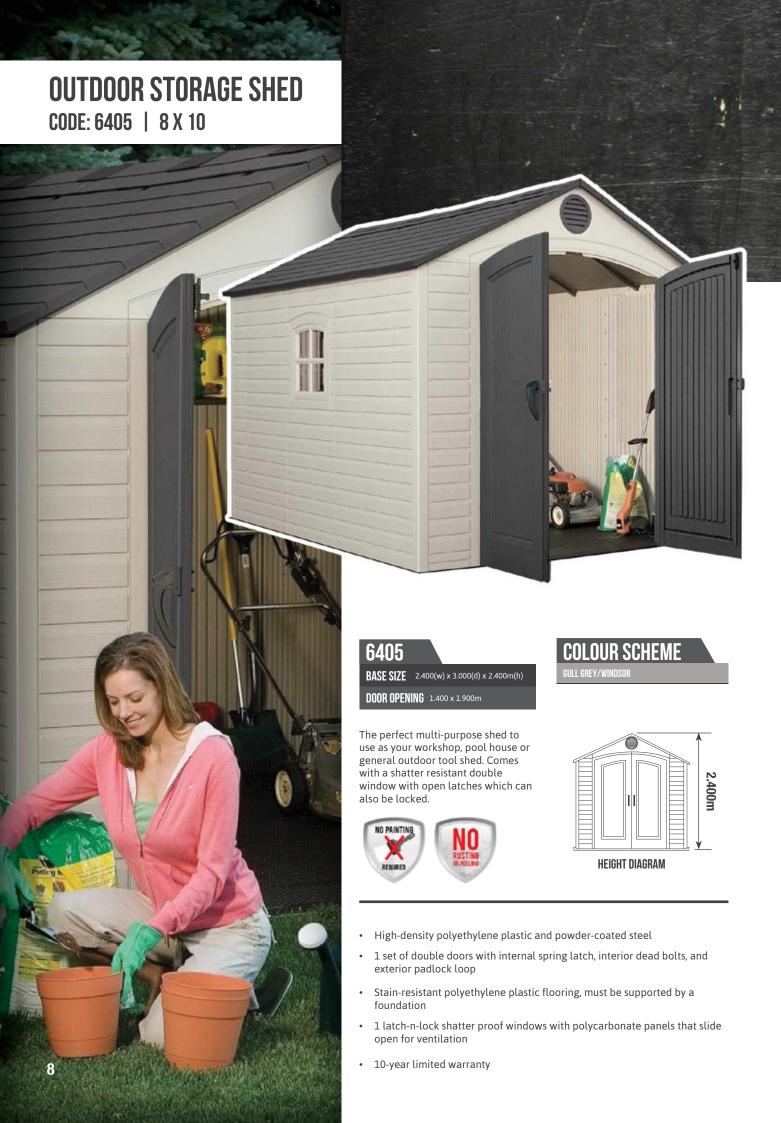

#### **COLOUR SCHEME**

GULL GREY/WINDSOR

Got a ride on mower? Looking for that perfect space to do all your DIY projects? Well this is the perfect shed for you, with a huge 2.743 double door opening you have the luxury to place your larger equipment or work on those projects with plenty of space.

- · High-density polyethylene plastic and powder-coated steel
- 1 set of double doors with internal spring latch, interior dead bolts, and exterior padlock loop
- Stain-resistant polyethylene plastic flooring ,must be supported by a foundation
- 1 latch-n-lock shatter proof windows with polycarbonate panels that slide open for ventilation
- 10-year limited warranty